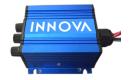

## INCLUDED:

Mini Amp w/ built in bluetooth Speakers Speaker Wires

## TOOLS NEEDED:

Phillips Screw Driver Wire Stripper Crimp Tool

Speakers

Mini Amp w/ built in bluetooth

Professional installation is recommended. If you choose to not have this product installed by a professional, we highly recommend that you exercise caution, care, and patience when installing this product.

Make sure your cart's TOW/RUN switch is in the tow position.

Locate where you would like to mount your mini amp.

Note: Do not mount in battery box.

The Mini amp needs to be powered by a switch, it is not designed to stay on constant. We recommend using a DC to DC converter to achieve this.

## (Blue Tooth)

You will need to pair your devise with the blue tooth receiver. Turn on your devise and search for the signal. Once your devise has found the blue tooth receiver it will ask for a pairing code. That code is "0000". You will only need to do this once.